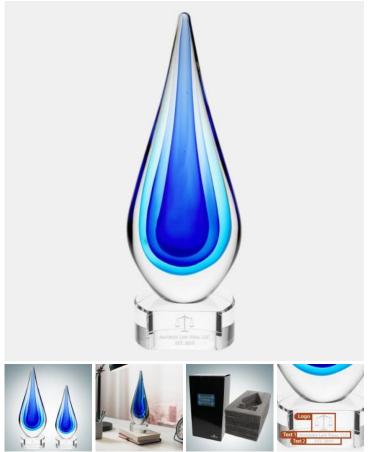

## **Art Glass Blue Teardrop Award**

Material: Mouth Blown Glass, Optical Crystal Personalizaiton Method: Sandblast Etch

| Size | SKU    | H x W x D                    | Wt (IBs) | Price    |
|------|--------|------------------------------|----------|----------|
| S    | 170081 | 8" x 3" x 2-1/4"             | 4.0      | \$129.00 |
| L    | 170082 | 12-1/2" x 4-1/2" x<br>3-3/8" | 13.0     | \$159.00 |

## **Description**

This Art Glass Blue Teardrop Award has Many Layers of Color to Evoke Stirring Emotions, and Absolutely Glows Under Light. With an Optic Crystal Base, the Blue Teardrop Makes a Bold and Stylish Statement in Two Sizes. It is Truly a Unique Award, Ideal for Any Recognition Occasion. \*Minor bubbles, flaw lines or size/shape/color variation between each piece are considered acceptable due to the nature of the mouth blown manufacturing process.